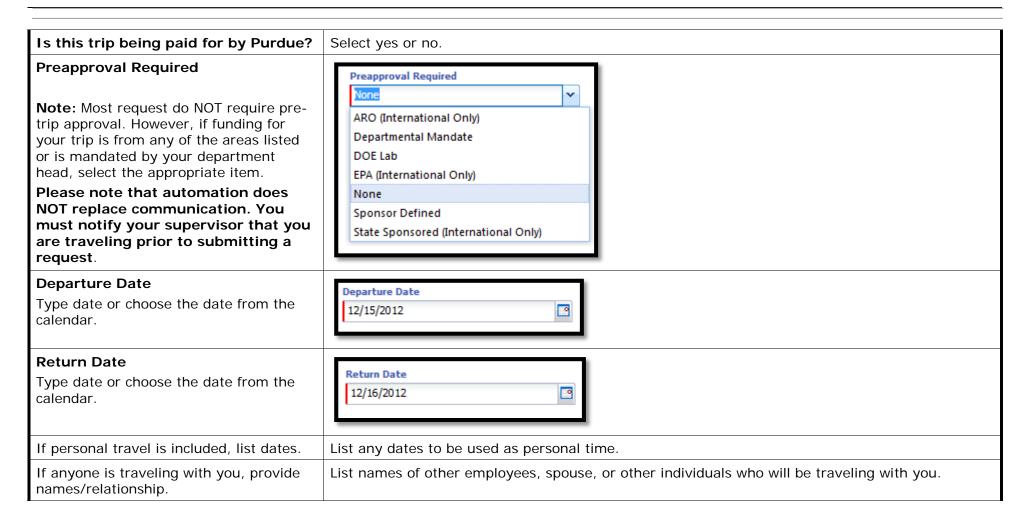

### **Creating a Travel Request Header**

A **Request** must be filled out by the traveler or the traveler's delegate in the following situations:

\$0 trip (no Purdue funding)

Booked outside Concur (calling ALTOUR or using other method)

Note: If none of these situations applies, begin booking your trip on the My Concur page under Trip Search.

Go to the **Employee Portal** page.

Choose Travel System (Concur).

Enter your Purdue Career Account ID and password.

Note: A travel request is ready to submit when you have completed all required fields in the **Travel Request Header**, **Segments** and **Expenses** tabs. If you have to leave the travel request before completing all required fields, click **Save** to ensure the data entered is saved.