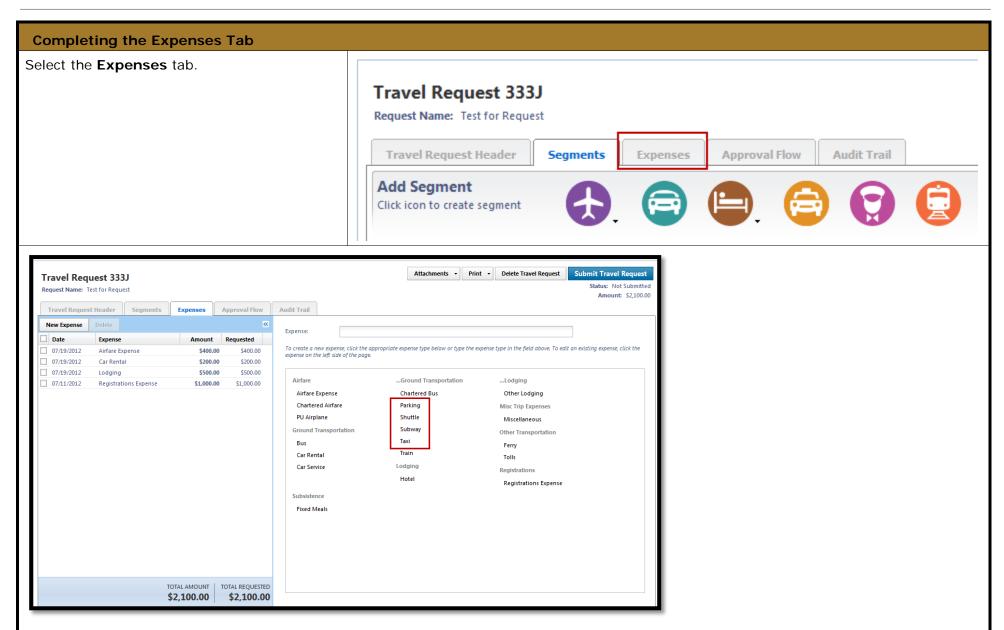

**Note:** Complete the **Segments**, and **Expenses** tabs to ensure the total cost of travel is captured on the request, add all anticipated expenses. As an example shuttle, parking, taxi expenses, fixed meals, registration fees for conferences, ect.