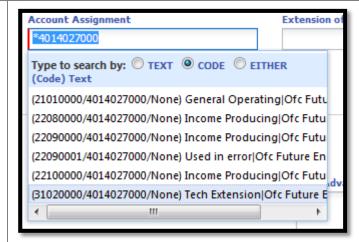

Account Assignment is a required field.

Click in the **Account Assignment** text box.

The **CODE** radio button is selected by default.

• Type an asterisk (\*), followed by the account number.

or

### Search by **TEXT**

 Change the radio button to **TEXT** and type an asterisk (\*) followed by the account name (Football).

**Note**: Use the primary (most restrictive) account assignment. If all accounts are equally restrictive, list the account that is paying for majority of cost.

Choose the correct fund/cost center combination from list generated by Concur.

If you don't know the correct account assignment, click **Save** and refer to your business office or the job aid they provided.

#### Tips:

Use as many digits of the account assignment as possible.

Use scroll bar at bottom of window to see account assignment name.

Chartered Air Ticket

| Enter estimated \$\$ in <b>Amount</b> text box.                       | Hotel Reservation | Amount: 500.00 USD V                     |
|-----------------------------------------------------------------------|-------------------|------------------------------------------|
| Complete the required fields in the <b>Hotel Reservation</b> section. | Circle II         | City: Denver, Colorado  Date: 07/19/2012 |
| Click <b>Save</b> .                                                   | Check-Out         | Date: 07/20/2012 3 At: 09:00 am v        |
|                                                                       | Com               | ment:                                    |