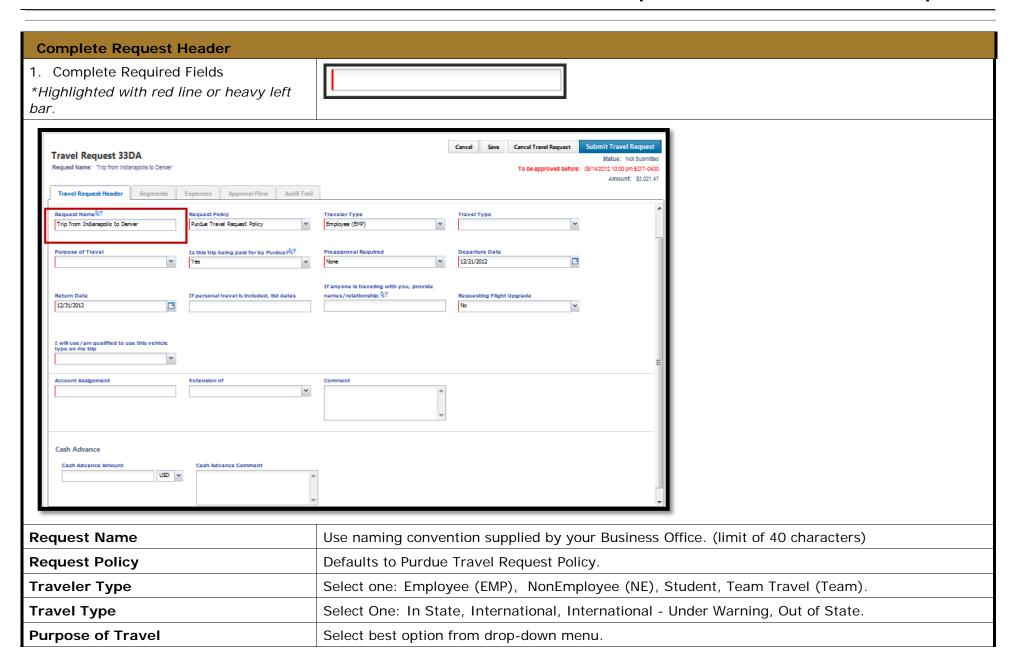

Account Assignment is a required field.

Click in the **Account Assignment** text box.

The **CODE** radio button is selected by default.

• Type an asterisk (\*), followed by the account number.

or

### Search by **TEXT**

 Change the radio button to **TEXT** and type an asterisk (\*) followed by the account name (Football).

**Note**: Use the primary (most restrictive) account assignment. If all accounts are equally restrictive, list the account that is paying for majority of cost.

Choose the correct fund/cost center combination from list generated by Concur.

If you don't know the correct account assignment, click **Save** and refer to your business office or the job aid they provided.

#### Tips:

Use as many digits of the account assignment as possible.

Use scroll bar at bottom of window to see account assignment name.

Chartered Air Ticket

| Enter estimated \$\$ in <b>Amount</b> text box.                       | Hotel Reservation | Amount: 500.00 USD V                     |
|-----------------------------------------------------------------------|-------------------|------------------------------------------|
| Complete the required fields in the <b>Hotel Reservation</b> section. | Circle II         | City: Denver, Colorado  Date: 07/19/2012 |
| Click <b>Save</b> .                                                   | Check-Out         | Date: 07/20/2012 3 At: 09:00 am v        |
|                                                                       | Com               | ment:                                    |