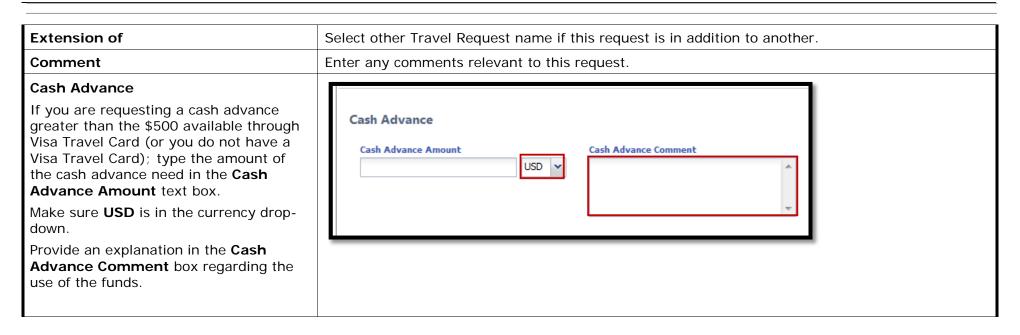

Note: A travel request is ready to submit when you have completed all required fields in the **Travel Request Header**, **Segments** and **Expenses** tabs. If you have to leave the travel request before completing all required fields, click **Save** to ensure the data entered is saved.