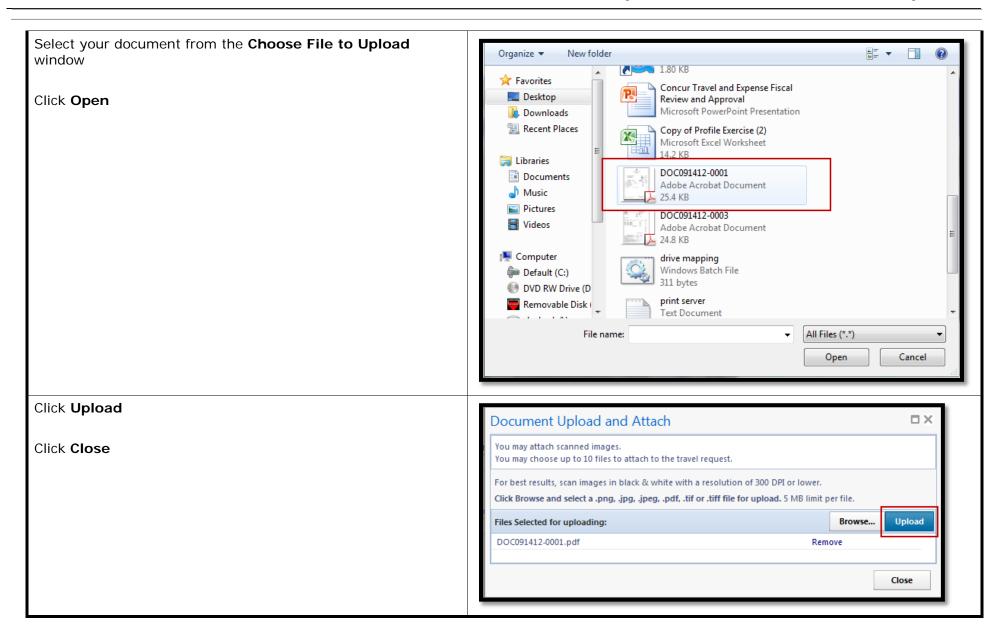

**Note:** Complete the **Segments**, and **Expenses** tabs to ensure the total cost of travel is captured on the request, add all anticipated expenses. As an example shuttle, parking, taxi expenses, fixed meals, registration fees for conferences, ect.