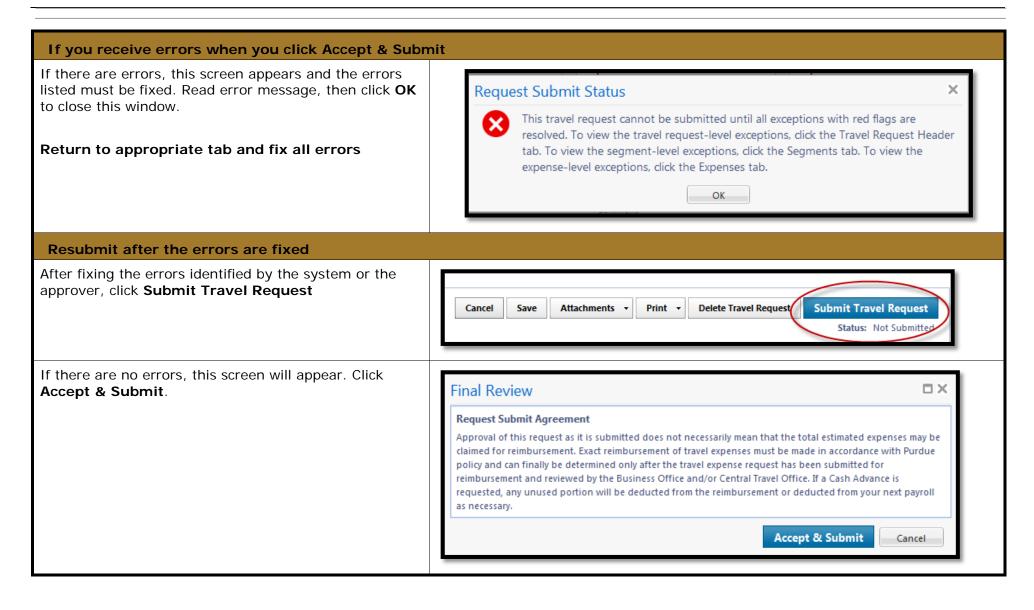

Note: A travel request is ready to submit when you have completed all required fields in the **Travel Request Header**, **Segments** and **Expenses** tabs. If you have to leave the travel request before completing all required fields, click **Save** to ensure the data entered is saved.