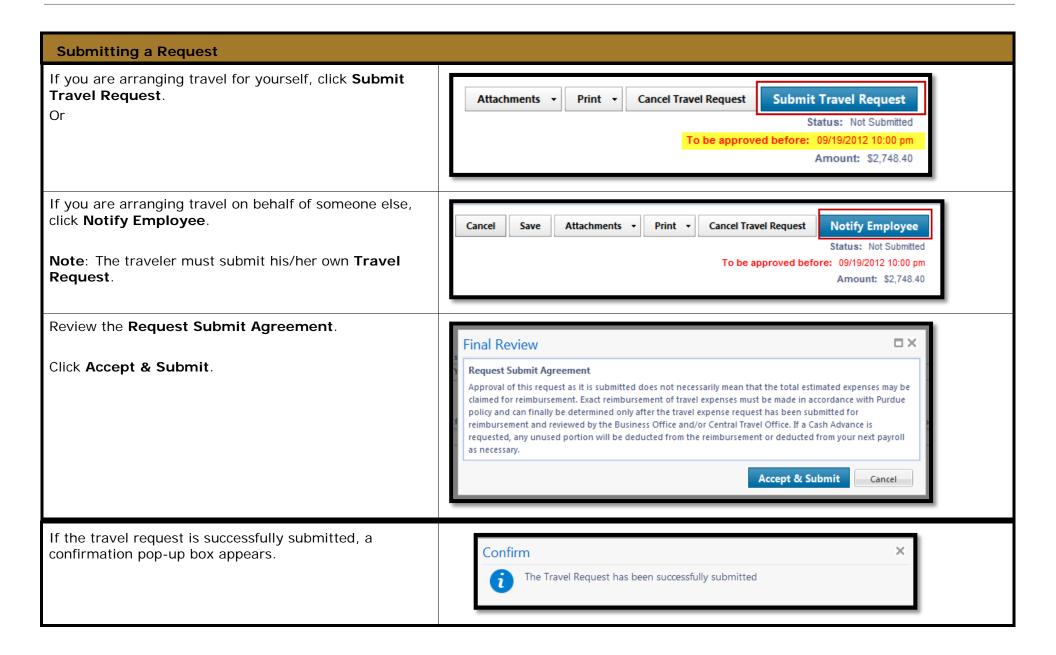

Note: A travel request is ready to submit when you have completed all required fields in the **Travel Request Header**, **Segments** and **Expenses** tabs. If you have to leave the travel request before completing all required fields, click **Save** to ensure the data entered is saved.

Once the report is successfully submitted, you will get this confirmation pop-up.