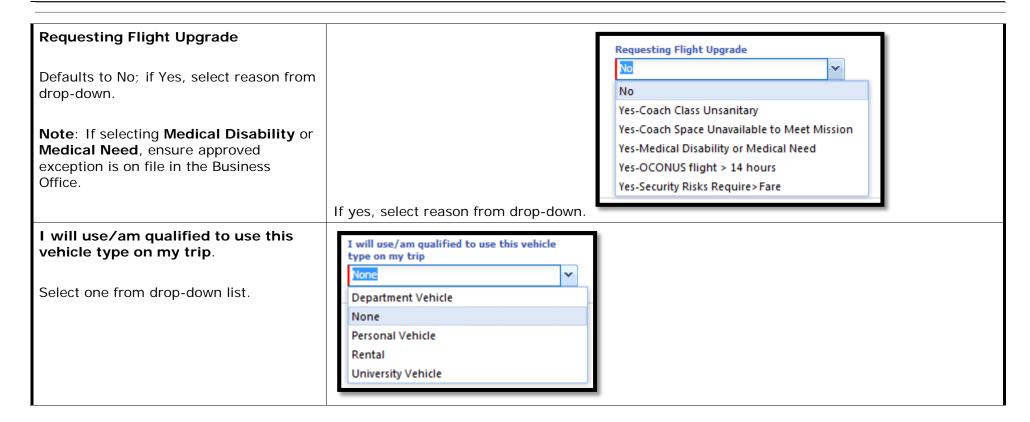

Note: A travel request is ready to submit when you have completed all required fields in the **Travel Request Header**, **Segments** and **Expenses** tabs. If you have to leave the travel request before completing all required fields, click **Save** to ensure the data entered is saved.