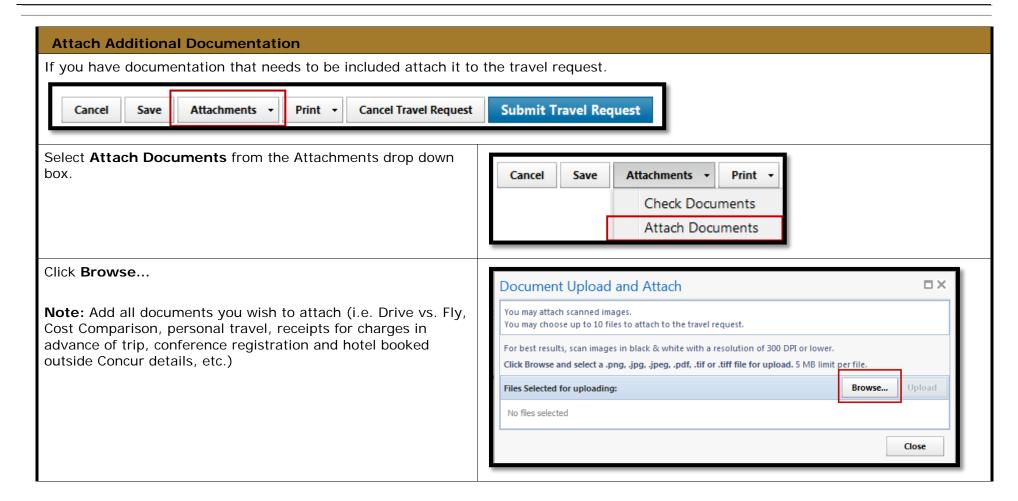

**Note:** Complete the **Segments**, and **Expenses** tabs to ensure the total cost of travel is captured on the request, add all anticipated expenses. As an example shuttle, parking, taxi expenses, fixed meals, registration fees for conferences, ect.