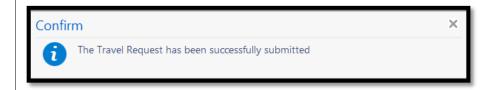

Once the report is successfully submitted, you will get this confirmation pop-up.