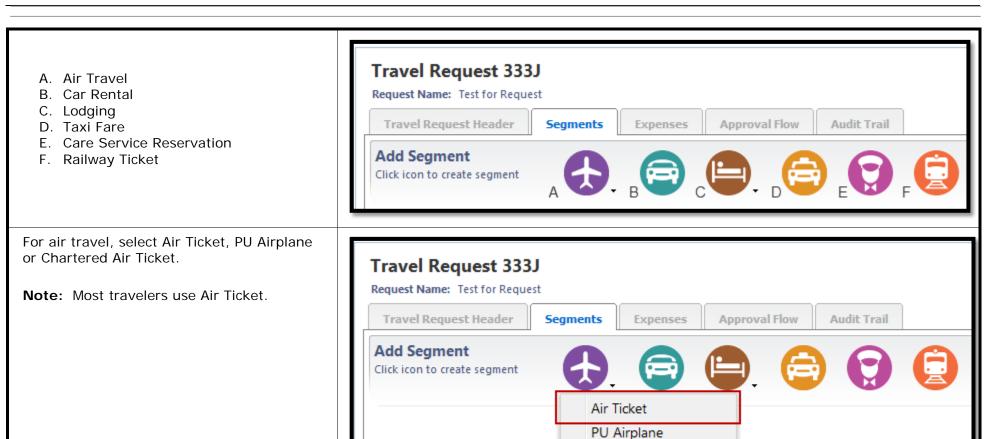

#### Tips:

Use as many digits of the account assignment as possible.

Use scroll bar at bottom of window to see account assignment name.

Chartered Air Ticket

| Enter estimated \$\$ in <b>Amount</b> text box.                       | Hotel Reservation | Amount: 500.00 USD V                     |
|-----------------------------------------------------------------------|-------------------|------------------------------------------|
| Complete the required fields in the <b>Hotel Reservation</b> section. | Circle II         | City: Denver, Colorado  Date: 07/19/2012 |
| Click <b>Save</b> .                                                   | Check-Out         | Date: 07/20/2012 3 At: 09:00 am v        |
|                                                                       | Com               | ment:                                    |