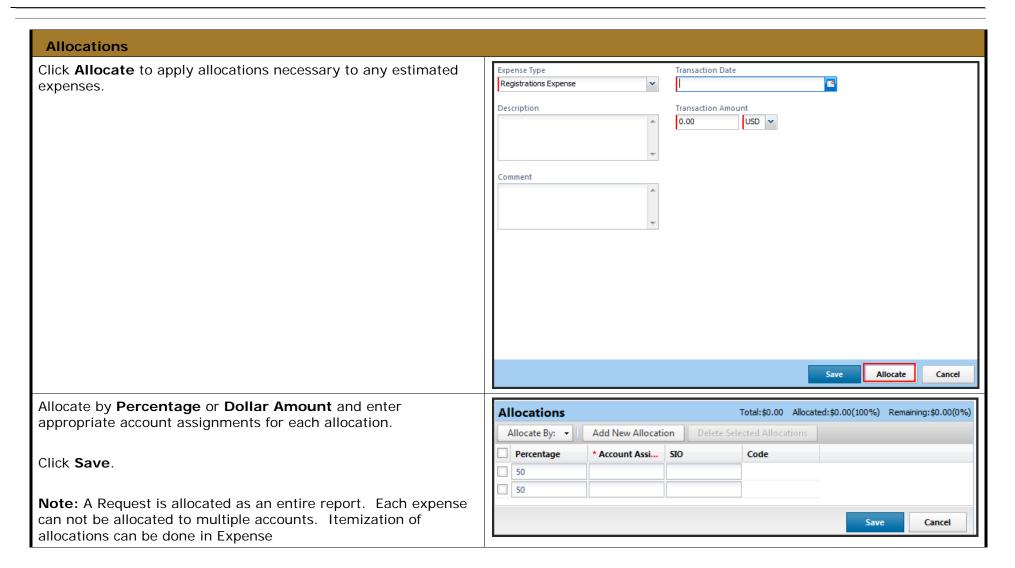

Account Assignment is a required field.

Click in the **Account Assignment** text box.

The **CODE** radio button is selected by default.

• Type an asterisk (\*), followed by the account number.

or

### Search by **TEXT**

 Change the radio button to **TEXT** and type an asterisk (\*) followed by the account name (Football).

**Note**: Use the primary (most restrictive) account assignment. If all accounts are equally restrictive, list the account that is paying for majority of cost.

Choose the correct fund/cost center combination from list generated by Concur.

If you don't know the correct account assignment, click **Save** and refer to your business office or the job aid they provided.

#### Tips:

Use as many digits of the account assignment as possible.

Use scroll bar at bottom of window to see account assignment name.

Chartered Air Ticket

| Enter estimated \$\$ in <b>Amount</b> text box.                       | Hotel Reservation | Amount: 500.00 USD V                     |
|-----------------------------------------------------------------------|-------------------|------------------------------------------|
| Complete the required fields in the <b>Hotel Reservation</b> section. | Circle II         | City: Denver, Colorado  Date: 07/19/2012 |
| Click <b>Save</b> .                                                   | Check-Out         | Date: 07/20/2012 3 At: 09:00 am v        |
|                                                                       | Com               | ment:                                    |