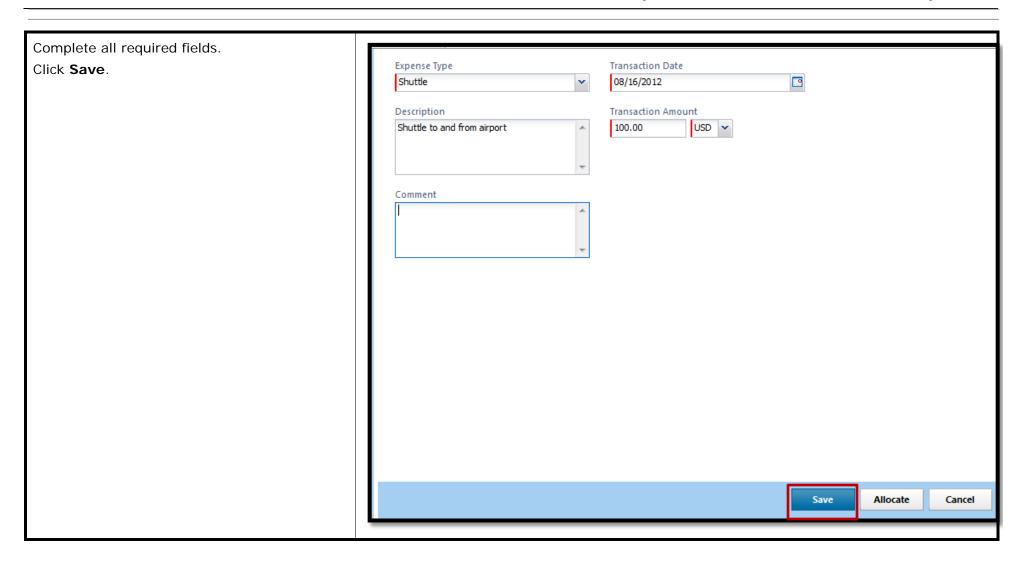

Note: A travel request is ready to submit when you have completed all required fields in the **Travel Request Header**, **Segments** and **Expenses** tabs. If you have to leave the travel request before completing all required fields, click **Save** to ensure the data entered is saved.

**Note:** Complete the **Segments**, and **Expenses** tabs to ensure the total cost of travel is captured on the request, add all anticipated expenses. As an example shuttle, parking, taxi expenses, fixed meals, registration fees for conferences, ect.