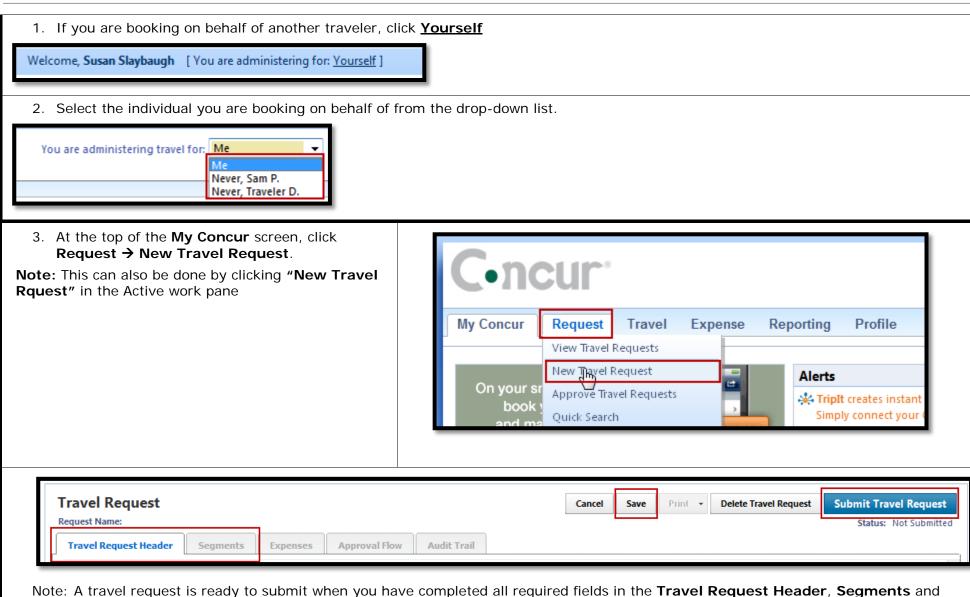

### **Creating a Travel Request Header**

A **Request** must be filled out by the traveler or the traveler's delegate in the following situations:

\$0 trip (no Purdue funding)

Booked outside Concur (calling ALTOUR or using other method)

Note: If none of these situations applies, begin booking your trip on the My Concur page under Trip Search.

Go to the **Employee Portal** page.

Choose Travel System (Concur).

Enter your Purdue Career Account ID and password.

Note: A travel request is ready to submit when you have completed all required fields in the **Travel Request Header**, **Segments** and **Expenses** tabs. If you have to leave the travel request before completing all required fields, click **Save** to ensure the data entered is saved.