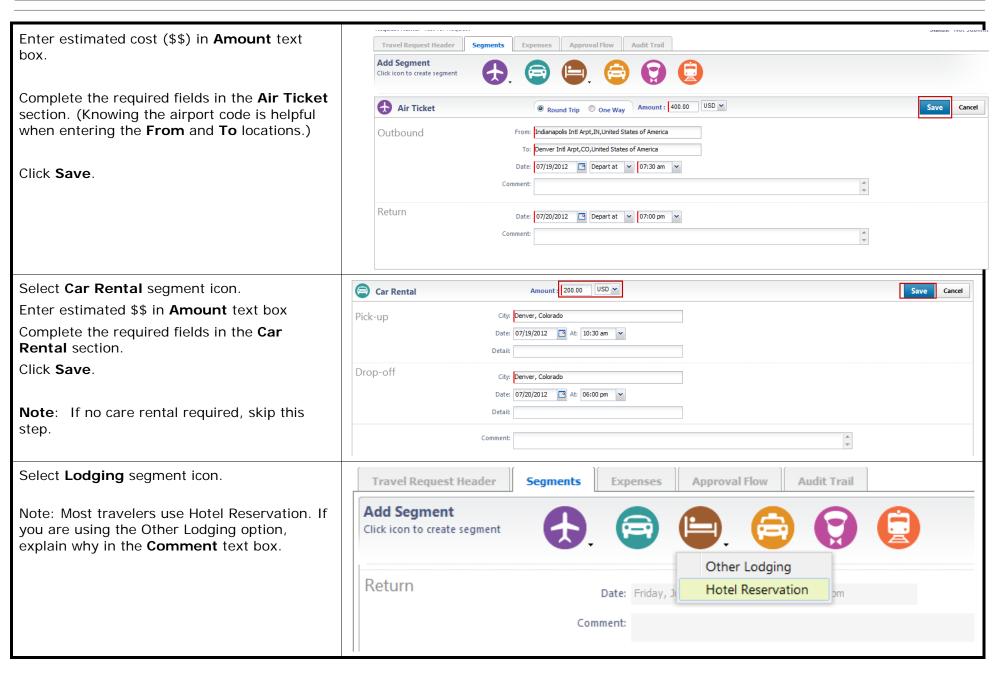

#### Tips:

Use as many digits of the account assignment as possible.

Use scroll bar at bottom of window to see account assignment name.

Chartered Air Ticket

| Enter estimated \$\$ in <b>Amount</b> text box.                       | Hotel Reservation | Amount: 500.00 USD V                     |
|-----------------------------------------------------------------------|-------------------|------------------------------------------|
| Complete the required fields in the <b>Hotel Reservation</b> section. | Circle II         | City: Denver, Colorado  Date: 07/19/2012 |
| Click <b>Save</b> .                                                   | Check-Out         | Date: 07/20/2012 3 At: 09:00 am v        |
|                                                                       | Com               | ment:                                    |