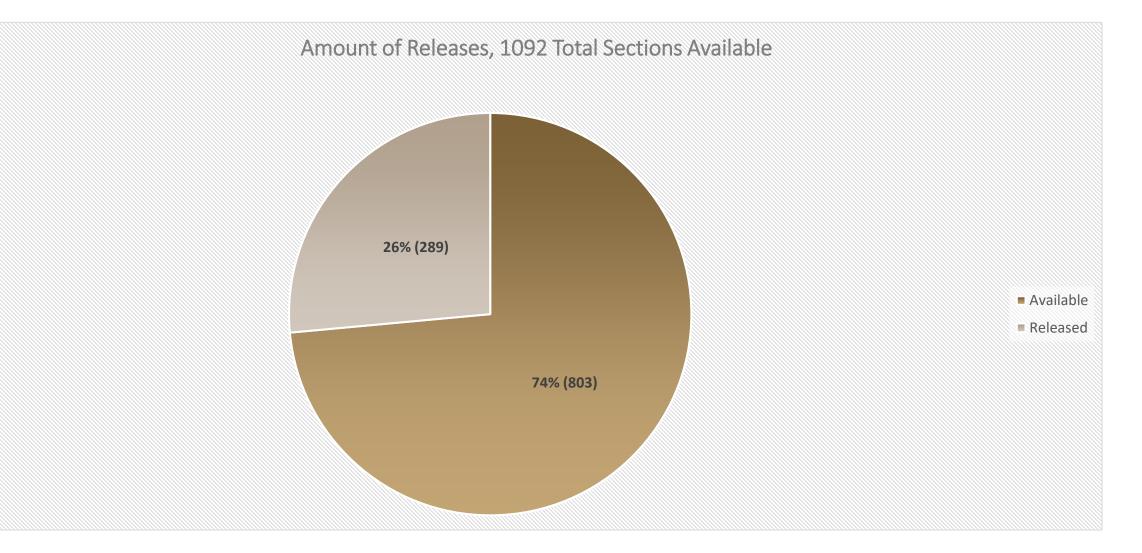

his information includes tenure and tenure track faculty as of 2018-2019.
- Total teaching capacity calculated by utilizing the standard 2/2 load for our college.
- The number of releases and details for type was obtained from the Department Heads. The original call for 2018-2019 course release information was sent from Senior Associate Dean Joel Ebarb on April 23, 2018 with all information returned by June 1, 2018. Information was compiled into a final report by Holly Tittle-Hudson.
- Based on the information received from the Department Heads, the course releases were organized into the following six categories:
  - 1. Editor

5. Administrative Service Leave

2. VEPR

6. All Other Reported Leaves

- 3. Medical / Parental Leave
- 4. Research Leave

# Overall Course Releases AY 2018-2019



## Course Releases by Reported Type

| Reported Course Release Type  | Amount Requested | <u>% of Total Releases</u> |
|-------------------------------|------------------|----------------------------|
| Editor                        | 4                | 1%                         |
| VEPR                          | 10               | 3%                         |
| Parental/Medical Leave        | 12               | 4%                         |
| All other Reported Leaves     | 37               | 13%                        |
| Research Leaves               | 94               | 33%                        |
| Administrative Service Leaves | 132              | 46%                        |
| Total                         | 289              | 100%                       |

#### Course Releases b