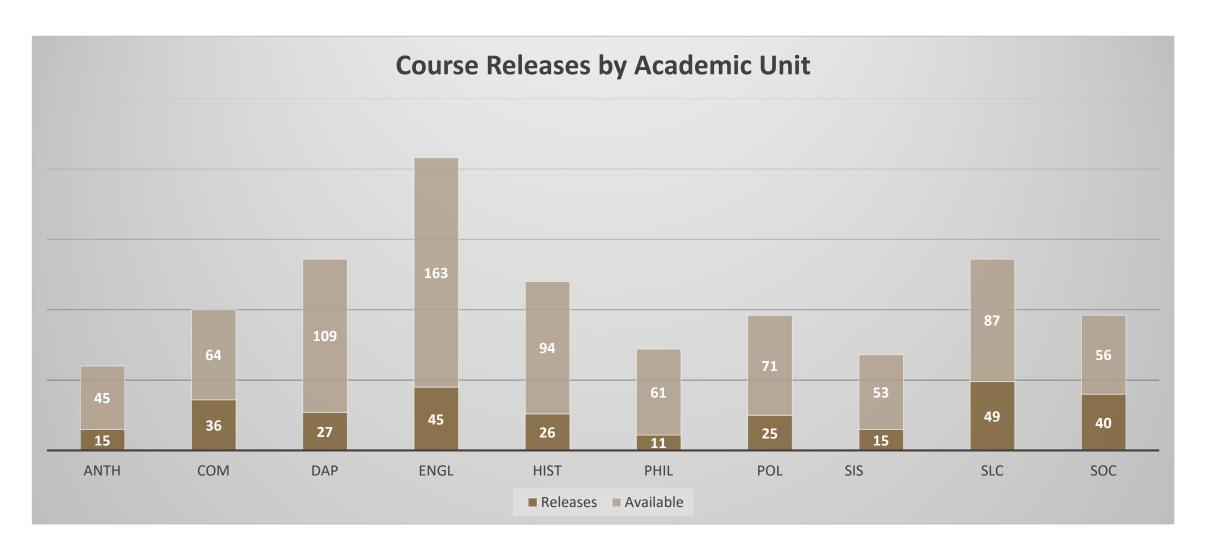

ses by Reported Type

| Reported Course Release Type  | Amount Requested | <u>% of Total Releases</u> |
|-------------------------------|------------------|----------------------------|
| Editor                        | 4                | 1%                         |
| VEPR                          | 10               | 3%                         |
| Parental/Medical Leave        | 12               | 4%                         |
| All other Reported Leaves     | 37               | 13%                        |
| Research Leaves               | 94               | 33%                        |
| Administrative Service Leaves | 132              | 46%                        |
| Total                         | 289              | 100%                       |

#### Course Releases by Academic Unit



4

# Graduate Director Comparison

| Position                                             | # of Courses<br>Released | # of Graduate Students |
|------------------------------------------------------|--------------------------|------------------------|
| Graduate Director                                    | 1                        | 28                     |
| Director of Graduate Studies/Online Master's Program | 3                        | 479                    |
| Graduate AD Coordinator                              | 1                        | 56                     |
| Director of Graduate Studies                         | 2                        | 149                    |
| 1 course DOGE                                        | 1                        | 39                     |